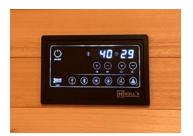

#### MAIN FEATURES

Candian Red cedar exterior & Abachi

Ideal comfort with benches and headrests in abachi

Control panel with digital display: Integrated audio with Bluetooth / MP3 and FM reception

Choose the atmosphere you wish with LED chromotherapy

### Dimensions 180 x 140 x 190 cm 8 Quartz + magnesium emitters Total power 2800W 1 Carbon panel of 100 W Canadian Red Cedar & Abachi LED chromotherapy

FM / MP3 / Bluetooth audio Secure glass door Sauna kit included