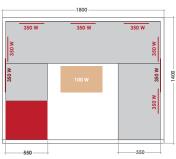

### Dimensions 180 x 140 x 190 cm 8 Quartz + magnesium emitters Total power 2800W 1 Carbon panel of 100 W Canadian Red Cedar & Abachi LED chromotherapy

FM / MP3 / Bluetooth audio Secure glass door Sauna kit included