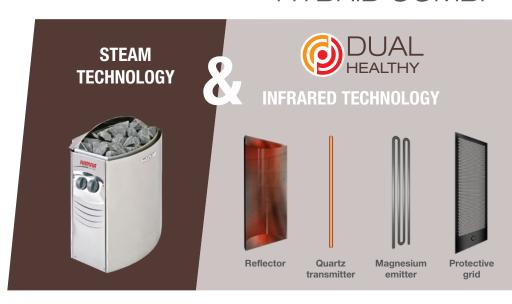

## HYBRID COMBI

QUARTZ + MAGNESIUM STEAM & EMITTERS

Is it difficult for you to choose between the joys of a traditional sauna or the benefits of infrared waves?

Holl's has thought of you by creating a cabin combining these two sauna designs!

The Hybrid Combi revolutionizes the practice of the sauna as it allows steam or infrared sessions to be carried out with quartz and magnesium radiation in the same cabin.

Dual Healthy Quartz + Magnesium transmitters are ideally located to provide maximum benefits.

### Dimensions 180 x 140 x 190 cm 8 Quartz + magnesium emitters Total power 2800W 1 Carbon panel of 100 W Canadian Red Cedar & Abachi LED chromotherapy

FM / MP3 / Bluetooth audio Secure glass door Sauna kit included