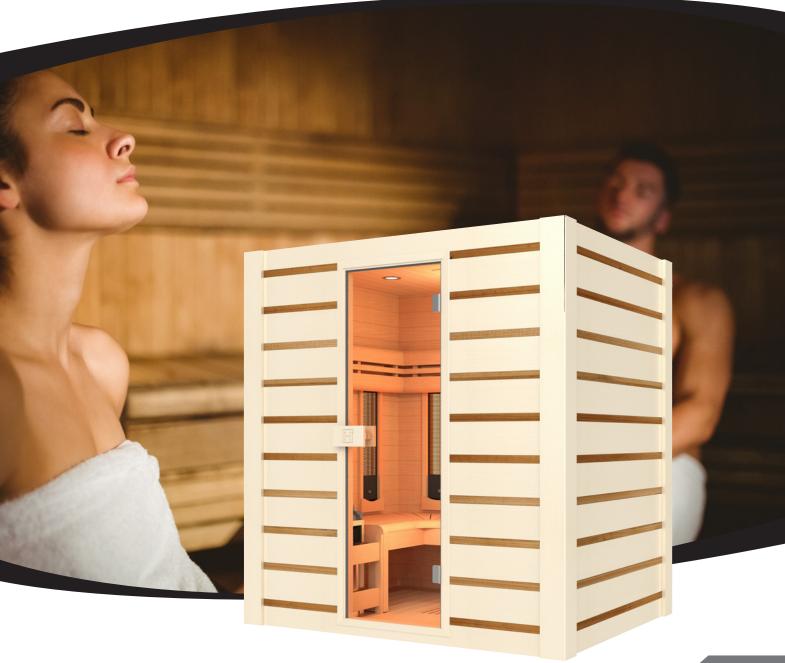

# **HYBRID COMBI**

Steam and infrared in one cabin

4 persons

## HYBRID COMBI

QUARTZ + MAGNESIUM STEAM & EMITTERS

Is it difficult for you to choose between the joys of a traditional sauna or the benefits of infrared waves?

Holl's has thought of you by creating a cabin combining these two sauna designs!

The Hybrid Combi revolutionizes the practice of the sauna as it allows steam or infrared sessions to be carried out with quartz and magnesium radiation in the same cabin.

Dual Healthy Quartz + Magnesium transmitters are ideally located to provide maximum benefits.

### Dimensions 180 x 140 x 190 cm 8 Quartz + magnesium emitters Total power 2800W 1 Carbon panel of 100 W Canadian Red Cedar & Abachi LED chromotherapy

FM / MP3 / Bluetooth audio Secure glass door Sauna kit included