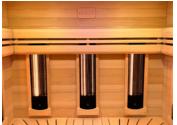

The Hybrid Combi revolutionizes the practice of the sauna as it allows steam or infrared sessions to be carried out with quartz and magnesium radiation in the same cabin.

Dual Healthy Quartz + Magnesium transmitters are ideally located to provide maximum benefits.

### Dimensions 180 x 140 x 190 cm 8 Quartz + magnesium emitters Total power 2800W 1 Carbon panel of 100 W Canadian Red Cedar & Abachi LED chromotherapy

FM / MP3 / Bluetooth audio Secure glass door Sauna kit included