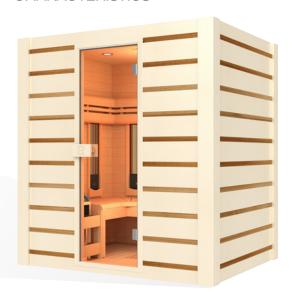

# **HYBRID COMBI**

Steam and infrared in one cabin

4 persons

## HYBRID COMBI

QUARTZ + MAGNESIUM STEAM & EMITTERS

Is it difficult for you to choose between the joys of a traditional sauna or the benefits of infrared waves?

Holl's has thought of you by creating a cabin combining these two sauna designs!

The Hybrid Combi revolutionizes the practice of the sauna as it allows steam or infrared sessions to be carried out with quartz and magnesium radiation in the same cabin.

Dual Healthy Quartz + Magnesium transmitters are ideally located to provide maximum benefits.